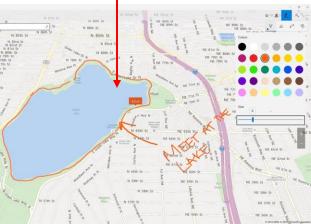

### Follow your own path

Draw or take notes on your maps.

Mark where the treasure is buried Then share the map with your friends... or don't.... Map controls make it interesting Use controls, such as Tilt<sup>m</sup>, to change your perspective.

Draw your own route In a park with no mapped roads, draw your own and we'll show you the distance you'll travel.