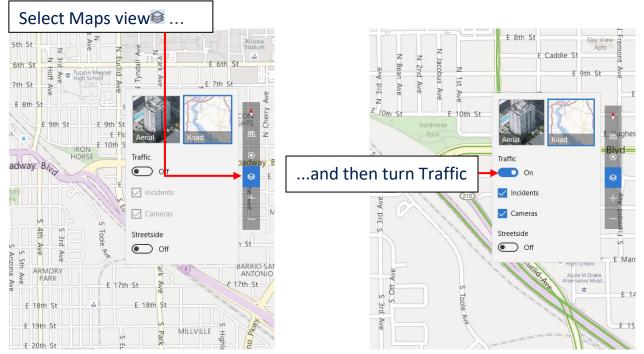

# Windows 10

Microsoft Quick Start

**Quick Start: Maps App** 

ITS (2017)

Sign in to get more See your search history and favorite places on all your devices. Niagara College Canada

#### Get oriented



#### Scenic hike or interstate?

Get directions for wherever you want to go, no matter how you want to get there. Let's drive to Moab!





# The roads are clear

Real-time traffic info is a click away.



# See for yourself

Know where you're going before you even get there.



No more guesswork Streetside shows you a 360-degree view. Drag to pan, and see which direction you're looking with the map below.

×



#### See the world from wherever you are

Explore different locations in three dimensions without having to get on a plane.



### Follow your own path

Draw or take notes on your maps.

Mark where the treasure is buried Then share the map with your friends... or don't.... Map controls make it interesting Use controls, such as Tilt<sup>m</sup>, to change your perspective.



Draw your own route In a park with no mapped roads, draw your own and we'll show you the distance you'll travel.