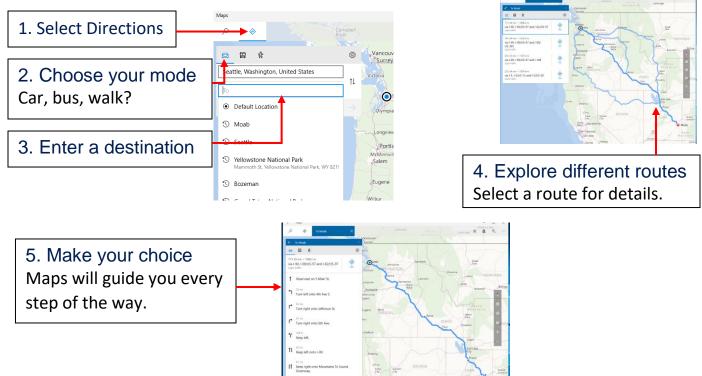

#### Scenic hike or interstate?

Get directions for wherever you want to go, no matter how you want to get there. Let's drive to Moab!