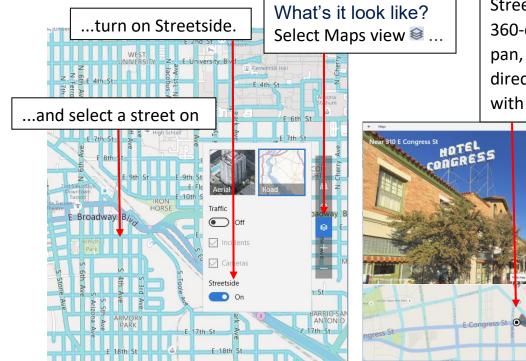

# See for yourself

Know where you're going before you even get there.

No more guesswork Streetside shows you a 360-degree view. Drag to pan, and see which direction you're looking with the map below.

×