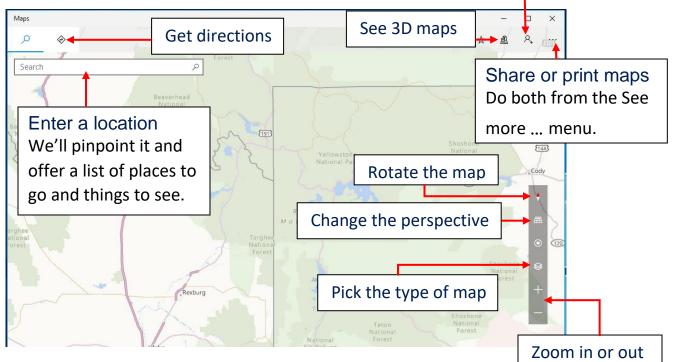

# Windows 10

Microsoft Quick Start

**Quick Start: Maps App** 

ITS (2017)

Sign in to get more See your search history and favorite places on all your devices. Niagara College Canada

#### Get oriented



#### Scenic hike or interstate?

Get directions for wherever you want to go, no matter how you want to get there. Let's drive to Moab!





# The roads are clear

Real-time traffic info is a click away.



# See for yourself

Know where you're going before you even get there.



No more guesswork Streetside shows you a 360-degree view. Drag to pan, and see which direction you're looking with the map below.

×



#### See the world from wherever you are

Explore different locations in three dimensions without having to get on a plane.



### Follow your own path

Draw or take notes on your maps.

Mark where the treasure is buried Then share the map with your friends... or don't.... Map controls make it interesting Use controls, such as Tilt<sup>m</sup>, to change your perspective.



Draw