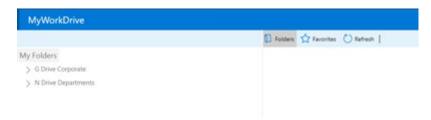

2. On the left-hand side, you'll see a list of shared resources. Expand these folders to access shared files.