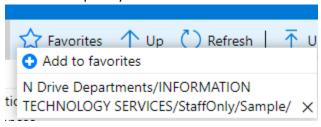

3. Using the top menu bar, you can create, delete and rename files and folders as you would normally in windows explorer. You can also upload and download files and folders from your local computer. Also, from this menu you can add folders and files to a favorite list to quickly return to frequently used resources.