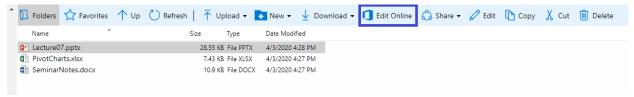

 If you do not have Microsoft Office installed on the computer you are accessing MyWorkDrive with, click on the file you wish to edit and select Edit Online. This will open the file in Microsoft Office 365. All active NC employees have access to O365.