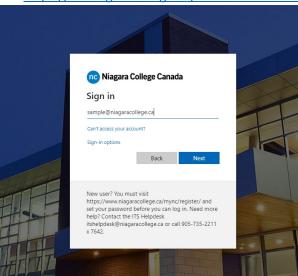

#### Accessing

 In a browser go to the link above and you will be presented with a familiar NC branded login page. Enter your NC email address and password. Note: while accessing this resource off campus, you will have to user Multifactor Authentication (MFA). For more details on MFA please see <a href="https://its.niagaracollege.ca/multi-factor-authentication/">https://its.niagaracollege.ca/multi-factor-authentication/</a>