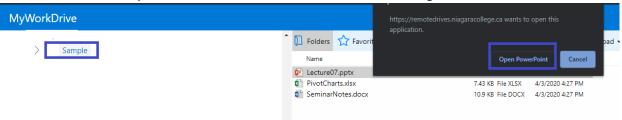

#### Working with files

1. Double click the file. If you have appropriate application installed, the browser will prompt you to open it. In the example below it's prompting to use **Microsoft PowerPoint**. You can now work with the file. Each time you save the document it will be saved to the original location.