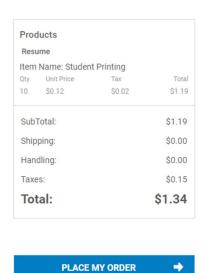

When you're finished selecting all your options, press ADD TO CART and then I AGREE

D

On the next screen you will see the price for your order, click PROCEED TO CHECKOUT and then PROCEED TO PAYMENT.

Finally, please click PLACE MY ORDER!