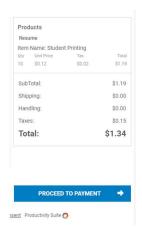

When you're finished selecting all your options, press ADD TO CART and then I AGREE

D

On the next screen you will see the price for your order, click PROCEED TO CHECKOUT and then PROCEED TO PAYMENT.

Finally, please click PLACE MY ORDER!