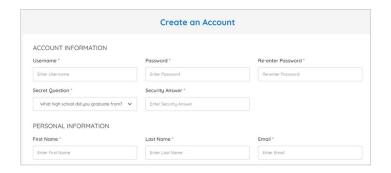

To create an account, you need to fill in the sections with a RED asterick

Choose the campus print center closest to you, click **SUBMIT** and then **GET STARTED**.

When you are ready to place an order, click on ADD TO CART