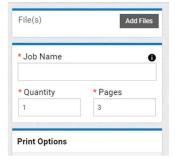

**Featured Products** 

Job Name: this can be anything; your name, the name of your document, favourite colour – doesn't matter. Quantity: how many *COPIES* of the document do you need printed.