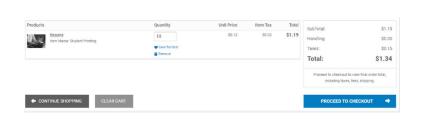

When you're finished selecting all your options, press ADD TO CART and then I AGREE

D

On the next screen you will see the price for your order, click PROCEED TO CHECKOUT and then PROCEED TO PAYMENT.

Finally, please click PLACE MY ORDER!