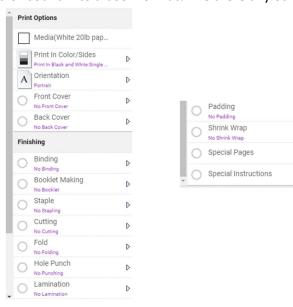

**NOTE:** If you are still having issues loading your file and are using Safari, try a different web browser.

Print Options: This next screen gives you the opportunity to select all your printing specifications. Do you need a special type or colour of paper? Do you want the file printed in colour? Single-sided or double-sided? Would you like the pages stapled, or hole-punched or bound into a book format? Are there any other special instructions you need to leave us?