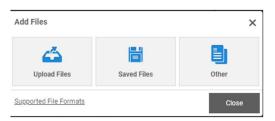

## Click on ADD FILES

Upload File: the file is already saved on your phone or computer.

Other: you have a physical copy of the document, or it is saved on a USB drive.

Once you have selected all of the files that need to be printed, click UPLOAD and then DONE.