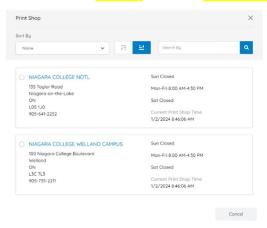

To create an account, you need to fill in the sections with a RED asterick

Choose the campus print center closest to you, click **SUBMIT** and then **GET STARTED**.

When you are ready to place an order, click on ADD TO CART